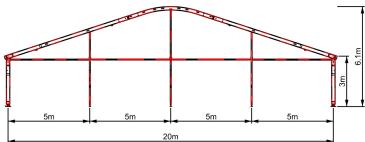

## **Specifications:**

Span width:

20.00m

Eave height:

3.00m

Ridge height:

6.10m

Bay distance:

5.00m

Roof pitch:

18°

Longest compnent:

5.50m

Minimum length:

5.00m

Maximum length:

Unlimited in 5.00m increments

Snow loading:

75 kg/m2

Max allowed wind speed:

100km/h

Main profile size:

220x100x4mm

Eave connection type: