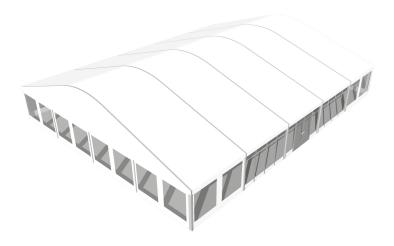

## **ARCUM TENT** 2000/300

## **Specifications:**

Span width:

20.00m

Eave height:

3.00m

Ridge height:

6.10m

Bay distance:

5.00m

Roof pitch:

18°

Longest compnent:

5.50m

Minimum length:

5.00m

Maximum length:

Unlimited in 5.00m increments

Snow loading:

75 kg/m2

Max allowed wind speed:

100km/h

Main profile size:

220x100x4mm

Eave connection type:

Galvanised steel insert

Aluminium type:

Hard Pressed Extruded Structural Aluminium

Loading capacity:

250kgs for each group of frame







## **Accessories:**

French window walls
Glass walls
ABS solid walls
Glass door
Internal decoration linings
Cassette floor system
Economic wooden flooring
Lighting system
HVAC system
More accessories are available