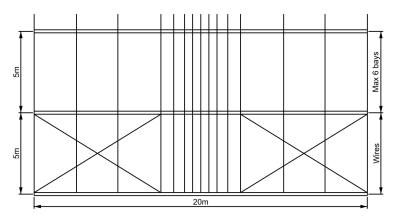

## **Specifications:**

Span width:

20.00m

Eave height:

3.00m

Ridge height:

6.10m

Bay distance:

5.00m

Roof pitch:

18°

Longest compnent:

5.50m

Minimum length:

5.00m

Maximum length:

Unlimited in 5.00m increments

Snow loading:

75 kg/m2

Max allowed wind speed:

100km/h

Main profile size:

220x100x4mm

Eave connection type: